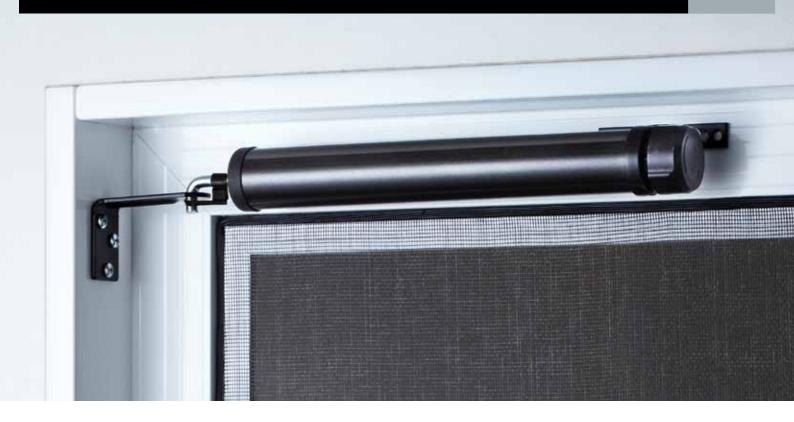

### Description

Lockwood proudly introduces the Lockwood 404 Hydraulic Screen Door closer. The 404 is the first Hydraulic Screen Door Closer specifically designed for the Australian market, suitable for screen doors weighing up to 29kg. The 404 is a heavy duty screen door closer, better suited to stainless steel mesh doors which are heavier than the traditional Diamond Grille security screen doors. Suited to this growing premium door market, this premium screen door closer offers smoother operation and a quality feel. Highly adjustable, it can still be used on traditional screen doors, and offer all those same advantages. And whilst improving on the closer module itself, Lockwood has maintained all the familiar design features, including the Rod Retaining Clip preventing the closer from dislodging.

## Hydraulic Screen Door Closer