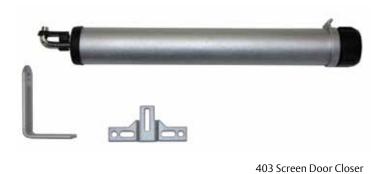

### **Description**

The Newly Engineered 403 Screen Door Closer is suitable for screen doors weighing up to 21kg. The unique Closing Adjustment Dial offers easy closing speed adjustment. The added Rod Retaining Clip feature provides an extra element of safety, preventing the closer from dislodging.

### **403 Screen Door Closer**

- Spring loaded bleed valve for smooth closing
- Closing speed easily hand adjustable
- Door hold-open feature
- Surface mounting
- Rapid air release function
- Automatic latch operation
- Easy installation

#### Product Details

Brown (BRN)
Silver (SIL)
Finishes Black (BLK)
Primrose (PRM)
White (WH)

Furniture body: Aluminium

Materials End cap: Zinc diecast

Steel rod and brackets: Zinc plated