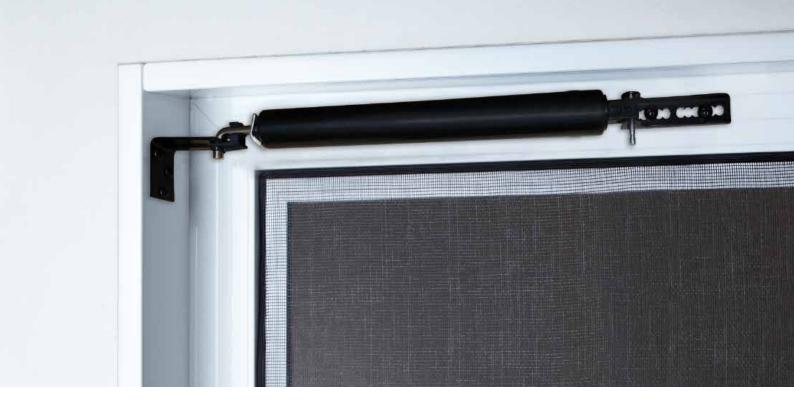

### Description

Lockwood proudly introduces the Lockwood 404 Hydraulic Screen Door closer. The 404 is the first Hydraulic Screen Door Closer specifically designed for the Australian market, suitable for screen doors weighing up to 29kg. The 404 is a heavy duty screen door closer, better suited to stainless steel mesh doors which are heavier than the traditional Diamond Grille security screen doors. Suited to this growing premium door market, this premium screen door closer offers smoother operation and a quality feel. Highly adjustable, it can still be used on traditional screen doors, and offer all those same advantages. And whilst improving on the closer module itself, Lockwood has maintained all the familiar design features, including the Rod Retaining Clip preventing the closer from dislodging.

### **404 Screen Door Closer**

- Spring loaded piston in hydraulic unit for smooth closing
- Heavy duty, suits heavier screen doors, without being too strong for lighter doors
- Very high level of adjustability
- Closing speed easily hand adjustable, spinning entire cylinder
- Door hold-open feature
- Surface mounting
- Automatic latch operation
- Easy installation

### 404 Screen Door Closer

**Note:** length of closer is different to pneumatic closers; if replacing an older pneumatic closer, holes from original brackets will be in different locations.

| 404 Hydraulic Screen Door Closer |        |                           |  |  |
|----------------------------------|--------|---------------------------|--|--|
| Part Number                      | Finish | Description               |  |  |
| Trade Pack                       |        |                           |  |  |
| 404BLK                           | Black  | 404 Screen door closer TP |  |  |
| 404SIL                           | Silver | 404 Screen door closer TP |  |  |
| 404WH                            | White  | 404 Screen door closer TP |  |  |