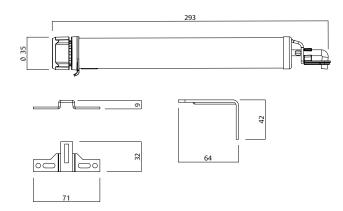

### Description

Lockwood proudly introduces the Lockwood 404 Hydraulic Screen Door closer. The 404 is the first Hydraulic Screen Door Closer specifically designed for the Australian market, suitable for screen doors weighing up to 29kg. The 404 is a heavy duty screen door closer, better suited to stainless steel mesh doors which are heavier than the traditional Diamond Grille security screen doors. Suited to this growing premium door market, this premium screen door closer offers smoother operation and a quality feel. Highly adjustable, it can still be used on traditional screen doors, and offer all those same advantages. And whilst improving on the closer module itself, Lockwood has maintained all the familiar design features, including the Rod Retaining Clip preventing the closer from dislodging.

### **404 Screen Door Closer**

- Spring loaded piston in hydraulic unit for smooth closing
- Heavy duty, suits heavier screen doors, without being too strong for lighter doors
- Very high level of adjustability
- Closing speed easily hand adjustable, spinning entire cylinder
- Door hold-open feature
- Surface mounting
- Automatic latch operation
- Easy installation

### Product Details

| Finishes  | Silver (SIL) Black (BLK) White (WH)                                                         |
|-----------|---------------------------------------------------------------------------------------------|
| Materials | Furniture body: Aluminium<br>End cap: Zinc diecast<br>Steel rod and brackets: Chrome plated |

### 404 Screen Door Closer

**Note:** length of closer is different to pneumatic closers; if replacing an older pneumatic closer, holes from original brackets will be in different locations.

| 404 Hydraulic Screen Door Closer |        |                           |  |  |
|----------------------------------|--------|---------------------------|--|--|
| Part Number                      | Finish | Description               |  |  |
| Trade Pack                       |        |                           |  |  |
| 404BLK                           | Black  | 404 Screen door closer TP |  |  |
| 404SIL                           | Silver | 404 Screen door closer TP |  |  |
| 404WH                            | White  | 404 Screen door closer TP |  |  |