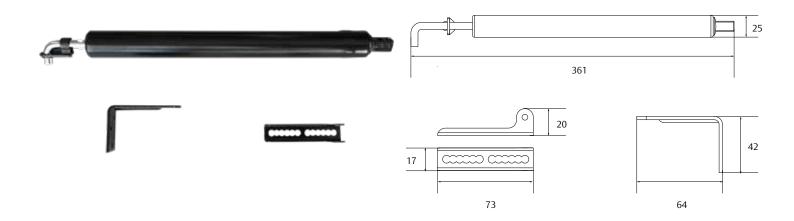

### **404 Screen Door Closer**

- Spring loaded piston in hydraulic unit for smooth closing
- Heavy duty, suits heavier screen doors, without being too strong for lighter doors
- Very high level of adjustability
- Closing speed easily hand adjustable, spinning entire cylinder
- Door hold-open feature
- Surface mounting
- Automatic latch operation
- Easy installation

### Product Details

| Finishes  | Silver (SIL) Black (BLK) White (WH)                                                         |
|-----------|---------------------------------------------------------------------------------------------|
| Materials | Furniture body: Aluminium<br>End cap: Zinc diecast<br>Steel rod and brackets: Chrome plated |

### 404 Screen Door Closer

**Note:** length of closer is different to pneumatic closers; if replacing an older pneumatic closer, holes from original brackets will be in different locations.

| 404 Hydraulic Screen Door Closer |        |                           |  |  |
|----------------------------------|--------|---------------------------|--|--|
| Part Number                      | Finish | Description               |  |  |
| Trade Pack                       |        |                           |  |  |
| 404BLK                           | Black  | 404 Screen door closer TP |  |  |
| 404SIL                           | Silver | 404 Screen door closer TP |  |  |
| 404WH                            | White  | 404 Screen door closer TP |  |  |