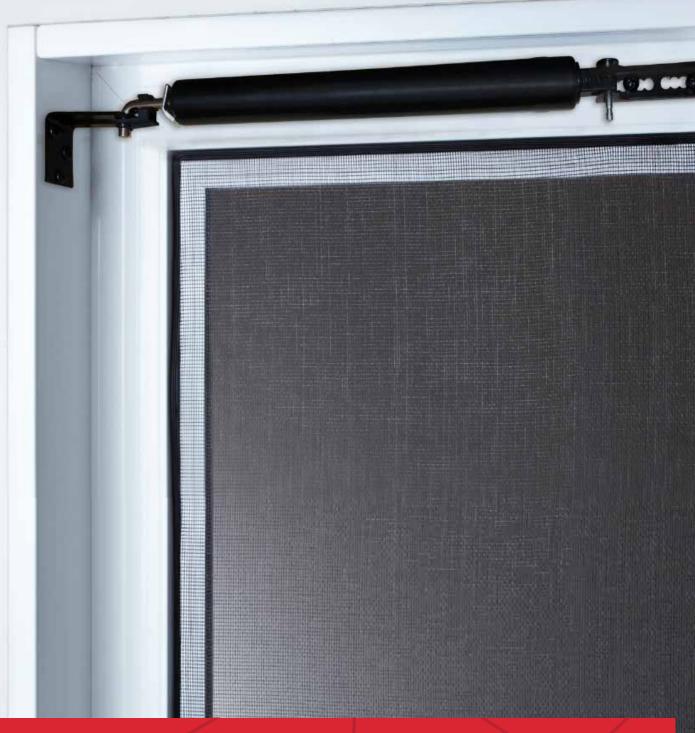

### Description

Lockwood proudly introduces the Lockwood 404 Hydraulic Screen Door closer. The 404 is the first Hydraulic Screen Door Closer specifically designed for the Australian market, suitable for screen doors weighing up to 29kg. The 404 is a heavy duty screen door closer, better suited to stainless steel mesh doors which are heavier than the traditional Diamond Grille security screen doors. Suited to this growing premium door market, this premium screen door closer offers smoother operation and a quality feel. Highly adjustable, it can still be used on traditional screen doors, and offer all those same advantages. And whilst improving on the closer module itself, Lockwood has maintained all the familiar design features, including the Rod Retaining Clip preventing the closer from dislodging.

### **404 Screen Door Closer**

- Spring loaded piston in hydraulic unit for smooth closing
- Heavy duty, suits heavier screen doors, without being too strong for lighter doors
- Very high level of adjustability
- Closing speed easily hand adjustable, spinning entire cylinder
- Door hold-open feature
- Surface mounting
- Automatic latch operation
- Easy installation

### 404 Screen Door Closer

**Note:** length of closer is different to pneumatic closers; if replacing an older pneumatic closer, holes from original brackets will be in different locations.

| 404 Hydraulic Screen Door Closer |        |                           |  |  |
|----------------------------------|--------|---------------------------|--|--|
| Part Number                      | Finish | Description               |  |  |
| Trade Pack                       |        |                           |  |  |
| 404BLK                           | Black  | 404 Screen door closer TP |  |  |
| 404SIL                           | Silver | 404 Screen door closer TP |  |  |
| 404WH                            | White  | 404 Screen door closer TP |  |  |